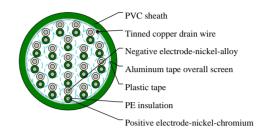

#### CABLE CONSTRUCTION

Conductor: Solid

Type applicable: KX, EX, JX, TX, NX, KCA, KCB, RCA, RCB, SCA, RCB, BC

Insulation: PVC, PE, XLPE or LSZH thermoplastic material

Wrapping: At least 1 layer of plastic tape

Overall screen: 24 µm aluminium / PETP tape over 7-stranded tinned copper drain wire, 0.5mm²

Outer sheath: PVC or LSZH thermoplastic material